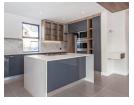

## Features

- ✓ Smeg oven and hob
- ✓ Porcelain tiles
- ✓ Melamine cupboards
- Downlights throughout the home
- Internal gas fireplace

- ✓ Engineered stone kitchen countertops
- ✓ Aluminium doors and windows
- ✓ Solar-powered geyser
- ✓ Stainless steel braai