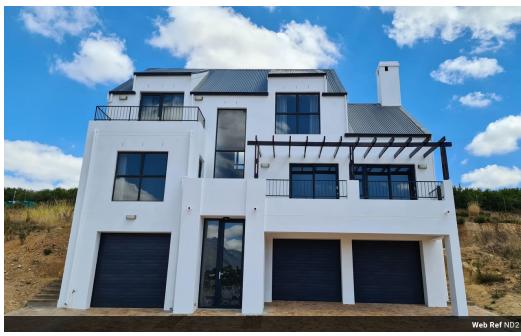

## Weltevreden Hills

Houses (16,549) POA Size from 400m² to 560m²

The architecture of the residences remains true to its Cape roots and to the developer's goal of sustainability. And although strictly speaking Cape Contemporary in style, modern elements will also feature. The design lends itself to an open, airy ambience, complemented by extensive use of natural materials.

## Features

- ✔ Plots priced from R1.75 R3m
- ✓ Three, or four bedroom configurations
- Upscale kitchen and dining areas
- ✓ Large verandas with built-in braais
- Pet friendly

- ✓ Sized from 400m² 650m²
- Luxurious bathrooms
- ✓ Spacious living areas Beautifully functional courtyards
- ✓ Double or triple garages
- ✔ PLEASE NOTE: Photos for illustration purposes only