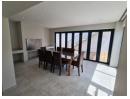

## Features

- ✔ Plots priced from R1.75 R3m
- ✓ Three, or four bedroom configurations
- Upscale kitchen and dining areas
- ✓ Large verandas with built-in braais
- Pet friendly

- ✓ Sized from 400m² 650m²
- Luxurious bathrooms
- ✓ Spacious living areas Beautifully functional courtyards
- ✓ Double or triple garages
- ✔ PLEASE NOTE: Photos for illustration purposes only